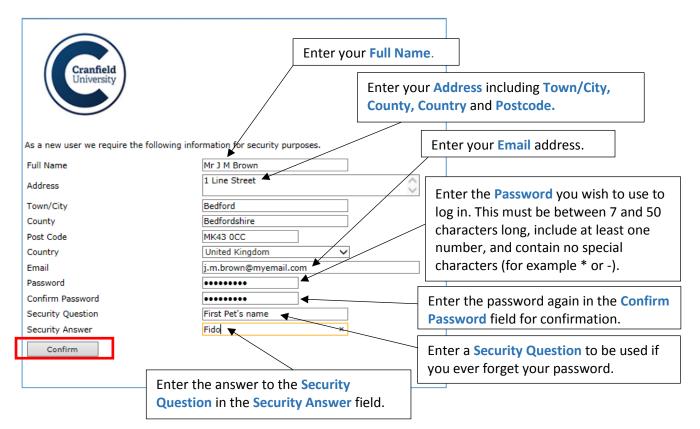

Once you have entered all the required details click on the Confirm button.

An e-mail will then be sent to the Email address entered above to confirm your User ID and provide an activation code.

| 은 Reply ( Reply All 으 Forward ( 화제                                                                                                                                                                                                                                                                                                                                                                                                                                                                                          |  |  |  |  |  |  |
|-----------------------------------------------------------------------------------------------------------------------------------------------------------------------------------------------------------------------------------------------------------------------------------------------------------------------------------------------------------------------------------------------------------------------------------------------------------------------------------------------------------------------------|--|--|--|--|--|--|
| Tue 28/08/2018 15:30                                                                                                                                                                                                                                                                                                                                                                                                                                                                                                        |  |  |  |  |  |  |
| studentfinance@cranfield.ac.uk                                                                                                                                                                                                                                                                                                                                                                                                                                                                                              |  |  |  |  |  |  |
| Registration Activation                                                                                                                                                                                                                                                                                                                                                                                                                                                                                                     |  |  |  |  |  |  |
| <sup>To</sup> j.m.brown@myemail.com                                                                                                                                                                                                                                                                                                                                                                                                                                                                                         |  |  |  |  |  |  |
| USERID : SP00444 (Each time you use the system you must enter this ID and your password).<br>ACTIVATION CODE : 344515 (You will need to enter this code the first time you use the system).<br>Please make a note of your details and keep them safe and secure.<br>Please direct any enquiries to the system administrator <u>agressohelp@cranfield.ac.uk</u> . You will now be<br>able to access this service by entering your details on the logon page and entering the home page.<br>Thank you for using this service. |  |  |  |  |  |  |