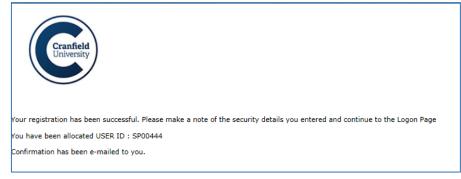

Once you have entered all the required details click on the Confirm button.

An e-mail will then be sent to the Email address entered above to confirm your User ID and provide an activation code.

| 은 Reply ( Reply All 으 Forward ( 화제                                                                                                                                                                                                                                                                                                                                                                                                                                                                                          |  |  |  |  |  |  |
|-----------------------------------------------------------------------------------------------------------------------------------------------------------------------------------------------------------------------------------------------------------------------------------------------------------------------------------------------------------------------------------------------------------------------------------------------------------------------------------------------------------------------------|--|--|--|--|--|--|
| Tue 28/08/2018 15:30                                                                                                                                                                                                                                                                                                                                                                                                                                                                                                        |  |  |  |  |  |  |
| studentfinance@cranfield.ac.uk                                                                                                                                                                                                                                                                                                                                                                                                                                                                                              |  |  |  |  |  |  |
| Registration Activation                                                                                                                                                                                                                                                                                                                                                                                                                                                                                                     |  |  |  |  |  |  |
| <sup>To</sup> j.m.brown@myemail.com                                                                                                                                                                                                                                                                                                                                                                                                                                                                                         |  |  |  |  |  |  |
| USERID : SP00444 (Each time you use the system you must enter this ID and your password).<br>ACTIVATION CODE : 344515 (You will need to enter this code the first time you use the system).<br>Please make a note of your details and keep them safe and secure.<br>Please direct any enquiries to the system administrator <u>agressohelp@cranfield.ac.uk</u> . You will now be<br>able to access this service by entering your details on the logon page and entering the home page.<br>Thank you for using this service. |  |  |  |  |  |  |