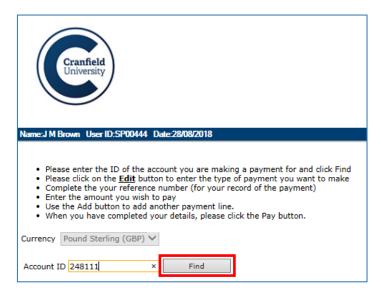

You will then be logged onto Web Payments.

Enter your son/daughters Account ID, which is their Student ID (without the prefix of an S) and select Find.

This will display your son/daughters account where you can select Edit to make a payment.

| Cranfield<br>University                                                                                                                                                                  | 0044 D-129/02/019                                                                                                                                                                                                                                              |            |                |                |        |
|------------------------------------------------------------------------------------------------------------------------------------------------------------------------------------------|----------------------------------------------------------------------------------------------------------------------------------------------------------------------------------------------------------------------------------------------------------------|------------|----------------|----------------|--------|
| Please enter the ID of<br>Please click on the <u>E</u><br>Complete the your re<br>Enter the amount you<br>Use the Add button t<br>When you have comp<br>Currency <u>Pound Sterling</u> ( | f the account you are making a payment for and<br>it button to enter the type of payment you wan<br>ference number (for your record of the payment<br>u wish to pay<br>o add another payment line.<br>leted your details, please click the Pay button.<br>GBP) | nt to make |                |                |        |
| Account ID 248111                                                                                                                                                                        | Find Brown, Mr Alex                                                                                                                                                                                                                                            |            | Your Reference | Amount to Pay  |        |
| 248111                                                                                                                                                                                   |                                                                                                                                                                                                                                                                | Edit       |                | Amount to T ay | Delete |
|                                                                                                                                                                                          |                                                                                                                                                                                                                                                                |            |                | 0.00           |        |
|                                                                                                                                                                                          |                                                                                                                                                                                                                                                                |            |                | Add            | Pay    |