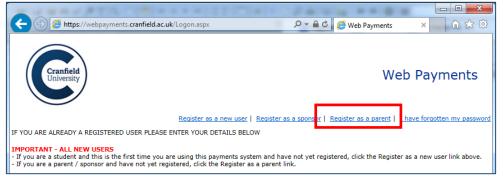

\*\*\*Passwords are setup on registering \*\*\*

Go to: https://webpayments.cranfield.ac.uk/Logon.aspx

You must register as a user before you can make payments. Select **Register as a parent:** 

This will display this page: