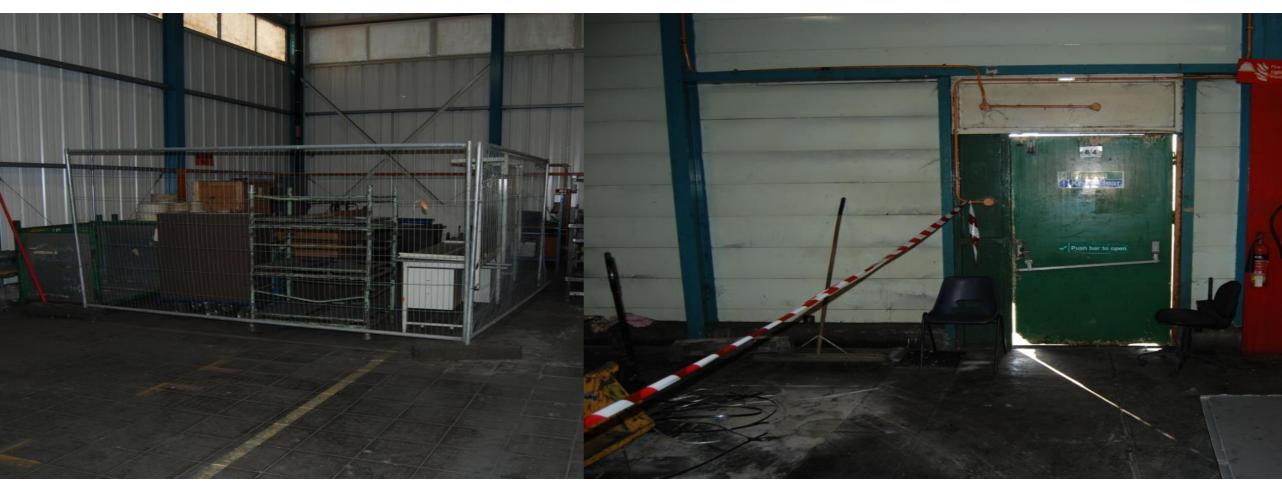

#### **DUNDEE HISTORY - CONTEXT**

- In mid '90's considered innovative & a reference in many aspects.
- In the 2000's Michelin restructuring, constant threat of closure.
- Little or no investment for over 10yrs.

#### But

The cumulative impact was poor morale, low confidence and a feeling of it's only a matter of time!

Key Results & Performance suffered

- Production missed plan by 1,000 tyres/day
- Quality, Scrap was over target by 50%
- Productivity and costs were poor
- Etc.....