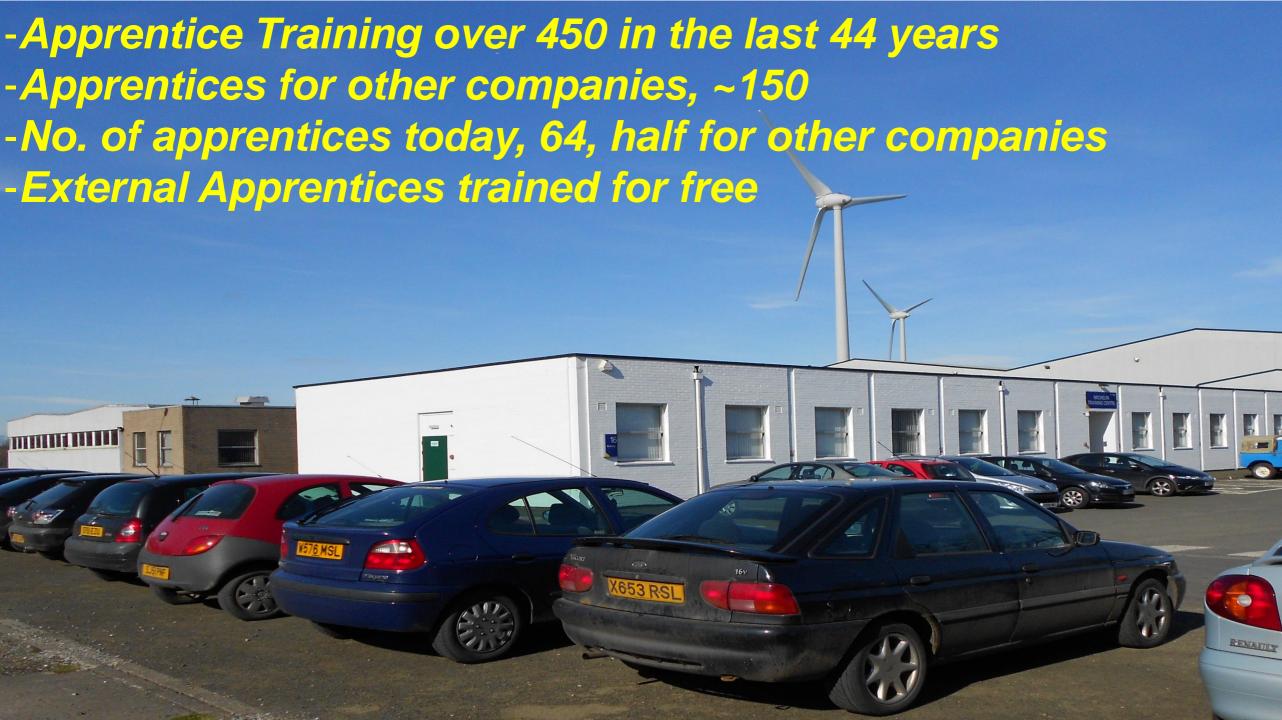

#### People & Skills Development:

- 6% of total hours on Training, 80,000hrs/yr
- 30% of Managers learning French
- Gen Y program
- Built the Team of the Future, moved 50/150 staff last year
- 4hrs/month progress time for all employees
- Internal Recruitment and Promotion, 50% ex shop floor
- 25% of my Senior Team ex shop floor