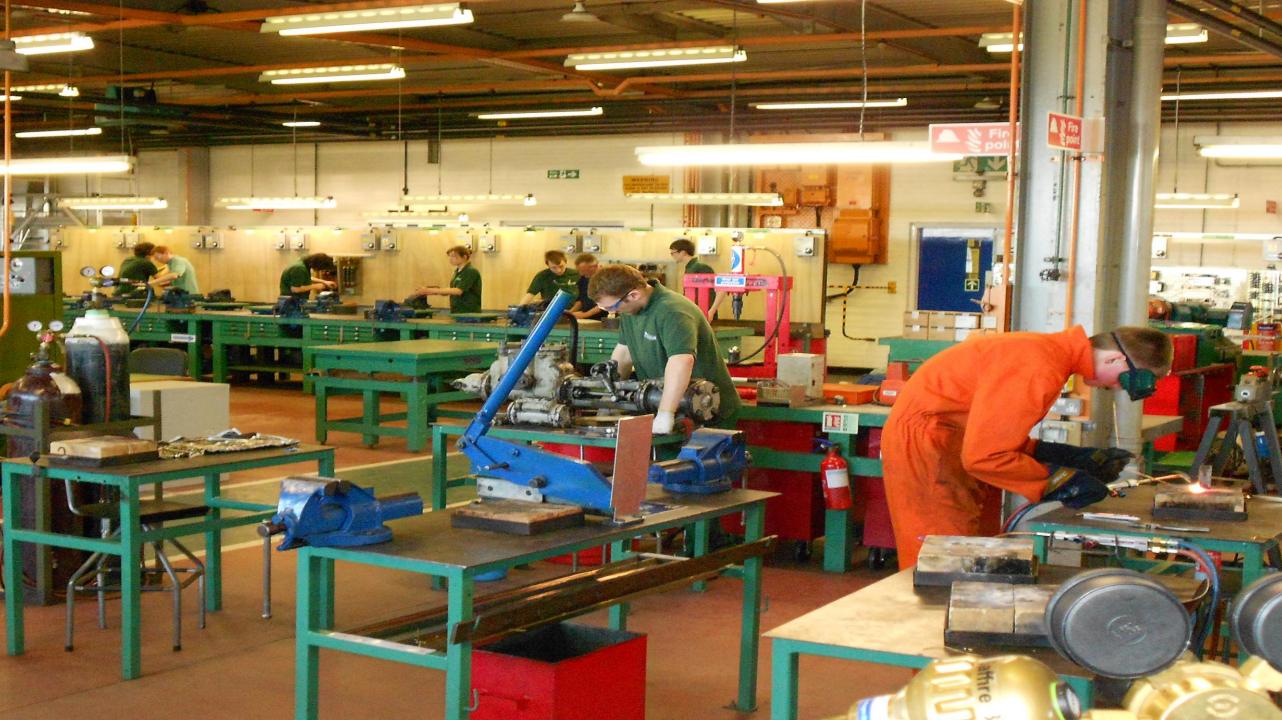

#### People & Skills Development:

- 6% of total hours on Training, 80,000hrs/yr
- 30% of Managers learning French
- Gen Y program
- Built the Team of the Future, moved 50/150 staff last year
- 4hrs/month progress time for all employees
- Internal Recruitment and Promotion, 50% ex shop floor
- 25% of my Senior Team ex shop floor