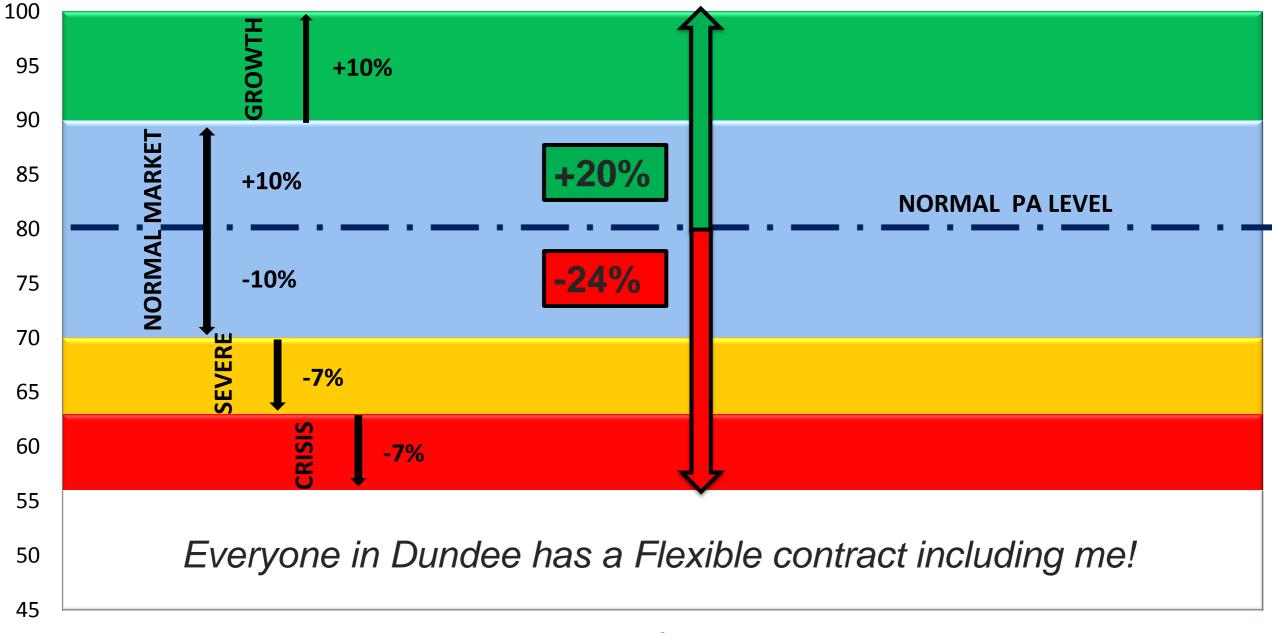

#### **Dundee Reactivity Model**

#### INTRODUCTION TO MICHELIN IN DUNDEE

- Car Tyres 13", 14", 15" and now 16"
- 7.5m tyres per year, 23.5k tyres/day
- Unionised Workforce, 95% Unite
- / Labour Flex +20%, -24%
- 1 of 15 Michelin Car tyre factories in Europe
- 95% Exported outside the UK
- ~30% Exported outside Europe incl. China!