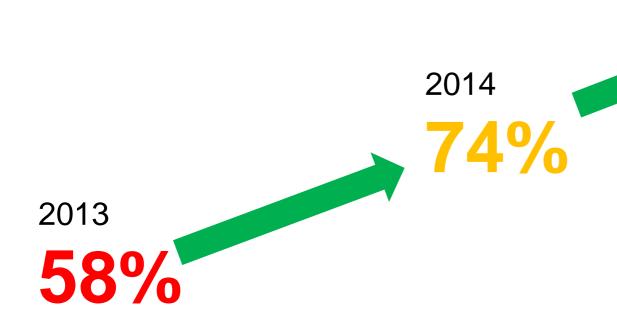

#### WORKFORCE ENGAGEMENT

2015

82%

- ✓ Over 95% Participation
- ✓ Excellent improvement
- ✓ Still more to go

 Page 36
 Reference File
 Author Dept
 Creation Date
 Classification D
 Keeping WA+1