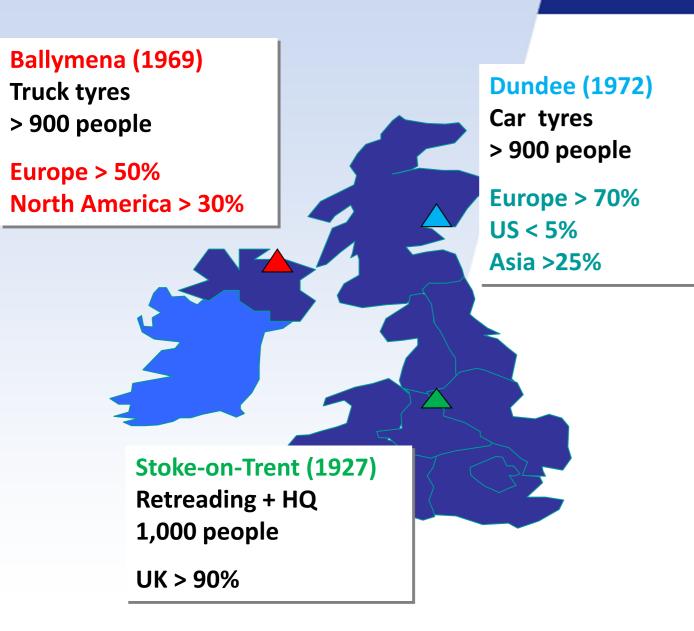

#### **Present in the UK since 1905**

#### Michelin Tyre Plc

Manufacturing & sales of tyres, maps and guides 2,800 employees

#### INTRODUCTION TO MICHELIN IN DUNDEE

- Car Tyres 13", 14", 15" and now 16"
- 7.5m tyres per year, 23.5k tyres/day
- Unionised Workforce, 95% Unite
- / Labour Flex +20%, -24%
- 1 of 15 Michelin Car tyre factories in Europe
- 95% Exported outside the UK
- ~30% Exported outside Europe incl. China!