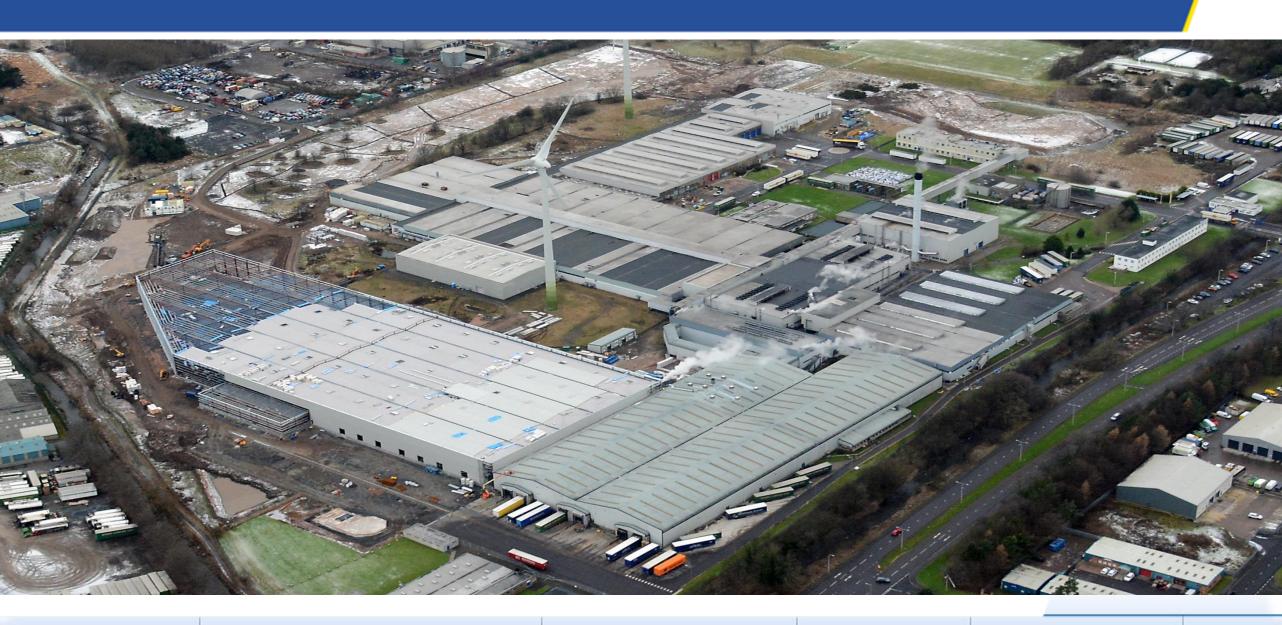

#### MICHELIN IN DUNDEE

#### INTRODUCTION TO MICHELIN IN DUNDEE

- Car Tyres 13", 14", 15" and now 16"
- 7.5m tyres per year, 23.5k tyres/day
- Unionised Workforce, 95% Unite
- / Labour Flex +20%, -24%
- 1 of 15 Michelin Car tyre factories in Europe
- 95% Exported outside the UK
- ~30% Exported outside Europe incl. China!