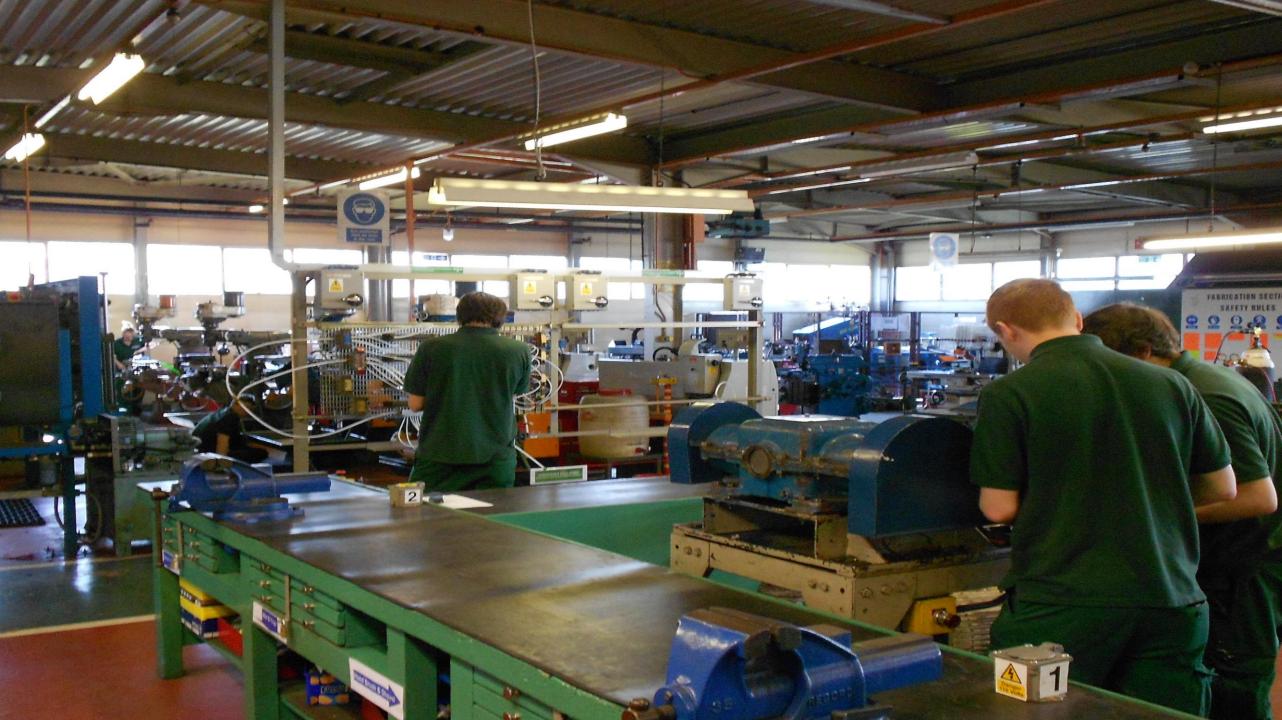

#### People & Skills Development:

- 6% of total hours on Training, 80,000hrs/yr
- 30% of Managers learning French
- Gen Y program
- Built the Team of the Future, moved 50/150 staff last year
- 4hrs/month progress time for all employees
- Internal Recruitment and Promotion, 50% ex shop floor
- 25% of my Senior Team ex shop floor