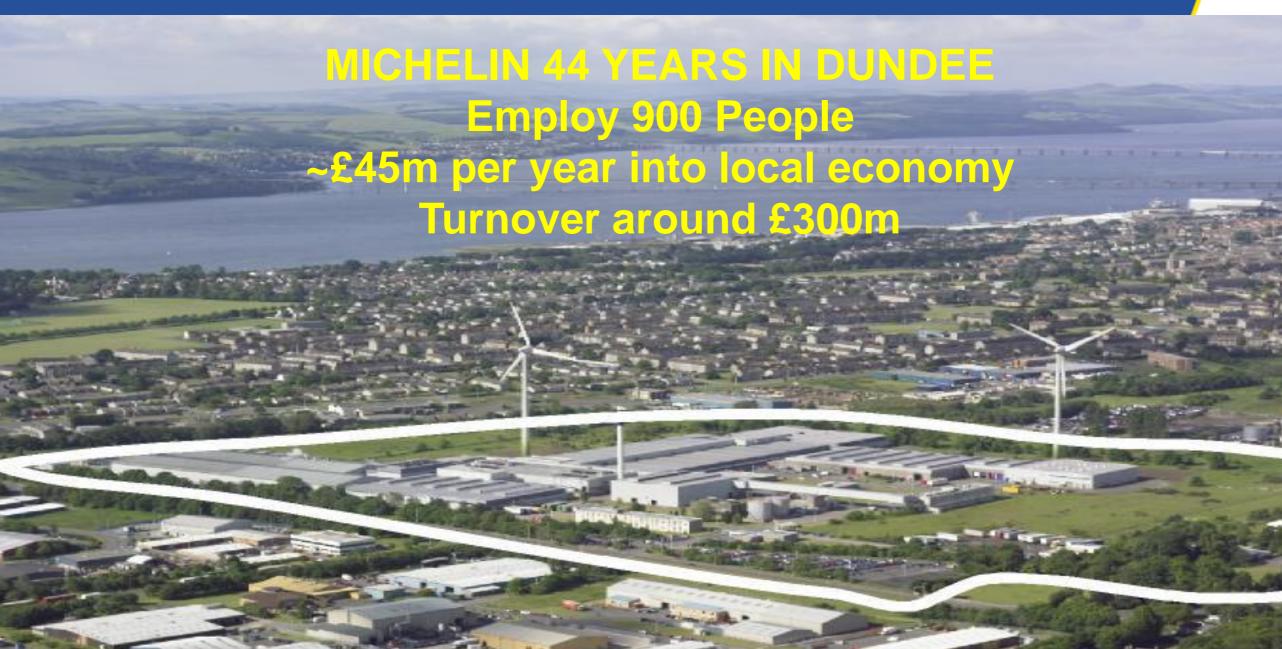

#### INTRODUCTION TO MICHELIN IN DUNDEE

- Car Tyres 13", 14", 15" and now 16"
- 7.5m tyres per year, 23.5k tyres/day
- Unionised Workforce, 95% Unite
- / Labour Flex +20%, -24%
- 1 of 15 Michelin Car tyre factories in Europe
- 95% Exported outside the UK
- ~30% Exported outside Europe incl. China!