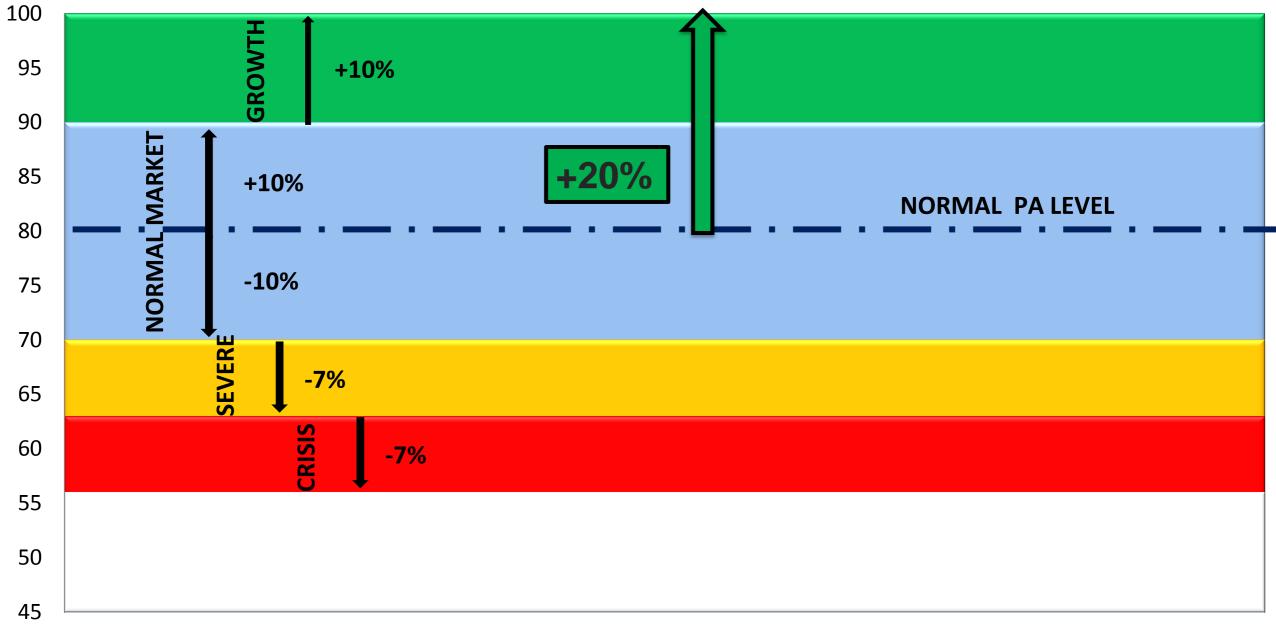

#### **Dundee Reactivity Model**

#### INTRODUCTION TO MICHELIN IN DUNDEE

- Car Tyres 13", 14", 15" and now 16"
- 7.5m tyres per year, 23.5k tyres/day
- Unionised Workforce, 95% Unite
- / Labour Flex +20%, -24%
- 1 of 15 Michelin Car tyre factories in Europe
- 95% Exported outside the UK
- ~30% Exported outside Europe incl. China!